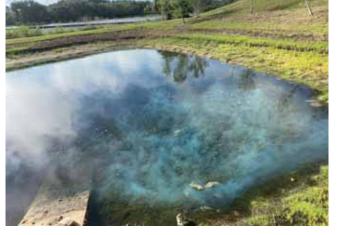

| ×N/A                   | Subsurfac | e Filamentous | Surface Filamentous |
|            |                        | Plankton  | ic            | Cyanobacteria       |
| GRASSES:   | N/A                    | Minimal   | imesModerate  | Substantial         |
| NUISANCE   | SPECIES                | OBSERVE   | <u>D:</u>     |                     |
| ★Torpedo G | rass 🗙 Per             | nnywort   | Babytears     | Chara               |
| Hydrilla   | $\mathbf{X}$ Slender S | Spikerush | Other:        |                     |
|            |                        |           |               |                     |

#### SITE: 9

| Condition: | Excellent | √Great | Good | Poor | Mixed Condition | ✓Improving |
|------------|-----------|--------|------|------|-----------------|------------|





#### Comments:

Water level in pond is low. The exposed bank is allowing for the growth of Slender Spikerush and will be targeted during future visits. Torpedo grass was also observed in minor amounts, and submersed vegetation is present throughout. Technician will continue to monitor and treat this pond accordingly.

| WATER:     | $\mathbf{X}$ Clear | Turbid       | Tannic        |                     |
|------------|--------------------|--------------|---------------|---------------------|
| ALGAE:     | N/A                | 🗙 Subsurfac  | e Filamentous | Surface Filamentous |
|            |                    | Planktoni    | C             | Cyanobacteria       |
| GRASSES:   | N/A                | imesMinimal  | Moderate      | Substantial         |
| NUISANCE   | E SPECIE