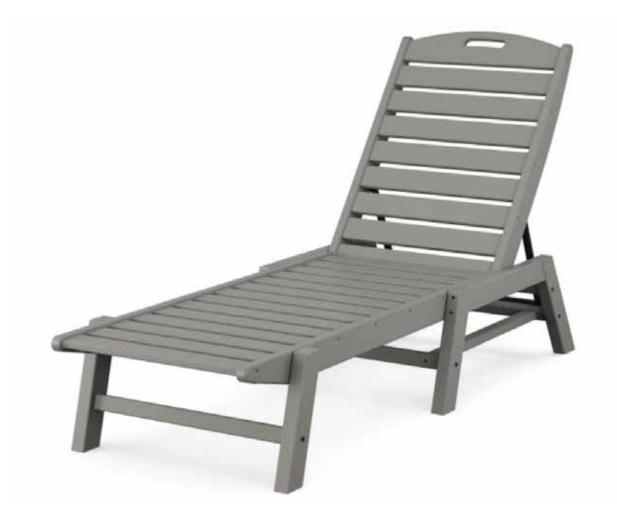

, LCAM | Solterra Resort

**REALMANAGE FAMILY OF BRANDS | EVERGREEN LIFESTYLES MANAGEMENT** Community Association Onsite Address: 5200 Solterra Blvd. Davenport, FL 33837

## EXHIBIT 15

# Revised: items added and all dimensions and weights listed

## Solterra Resort- Pool Deck & Cabanas

Polywood Outdoor Furniture-

Maintenance Free

Free Shipping

15% off listed prices for total orders of \$25,000.00 or more

Payment due at the time of placing order

1. Nautical Chaise Lounge Chair-Overall Dimensions: 27" x 39" x 78.5" (WxHxD)- Weight-50 Pounds

With an adjustable backrest and easy-to-carry handle, the Nautical Chaise lets you find leisure anytime, anywhere, in any way. Efficient and ever so stylish, you can stack multiple seats to free up space or for easy storage during the off-season



Grey- \$299.00



Sand- \$329.00

- 1. Custom Sized Cushion
- Quick-drying, durable cushion covered in all-weather performance fabric that resists moisture, salt, sun, mold, and mildew
- Easily attaches to furniture with sewn-on fabric ties
- Cleans easily with soap and water



Solid colors- \$99.00



Prints- \$119.00



1. Nautical 21" x 18" Side Table- Overall Dimensions: 21" x 15.25" x 18" (WxHxD)-Weight- 17 pounds



Grey- \$169.99



Sand- \$189.00



- 1. Nautical Folding Chair 5-Piece Round Dining Set
- Includes (4) Nautical Highback Chairs and (1) Round 48" Dining Table
- Table outfitted with 1.625" center hole for standard umbrella (sold separately); hole cover included
- Dining chairs fold flat for easy transportation and storage
- Chairs also feature adjustable back has thre