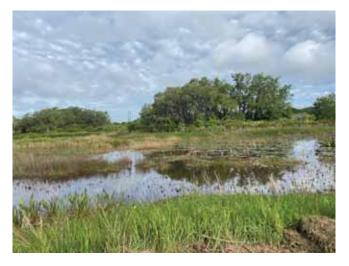

ER:     | 🗙 Clear    | Turbid         | Tannic        |                     |
| ALGAE:     | N/A        | imes Subsurfac | e Filamentous | Surface Filamentous |
|            |            | Planktoni      | c             | Cyanobacteria       |
| GRASSES:   | N/A        | imes Minimal   | Moderate      | Substantial         |
| NUISANCE   | E SPECIE   | S OBSERVE      | D:            |                     |
| ×Torpedo ( | arass      | Pennywort      | Babytears     | Chara               |
| Hydrilla   | imesSlende | er Spikerush   | Other:        |                     |
|            |            |                |               |                     |

#### SITE: 7

| Con | dit | ion | • |
|-----|-----|-----|---|
|     |     |     |   |

Excellent Great

Poor

Mixed Condition /Improving





#### Comments:

This pond contains a large swathe of nuisance grasses around the perimeter, many of which appear to be in a state of decay from previous treatment. Algae was also observed in this pond in minor amounts. Technician will continue to treat accordingly until we get this site to an acceptable state.

| WATER:<br>ALGAE: |                      | Turbid<br>X Subsurfac | Tannic<br>e Filamentous | <b>X</b> Surface Filamentous |
|------------------|----------------------|-----------------------|-------------------------|------------------------------|
|                  |                      | Planktoni             |                         | Cyanobacteria                |
| GRASSES:         | N/A                  | Minimal               | ★Moderate               | Substantial