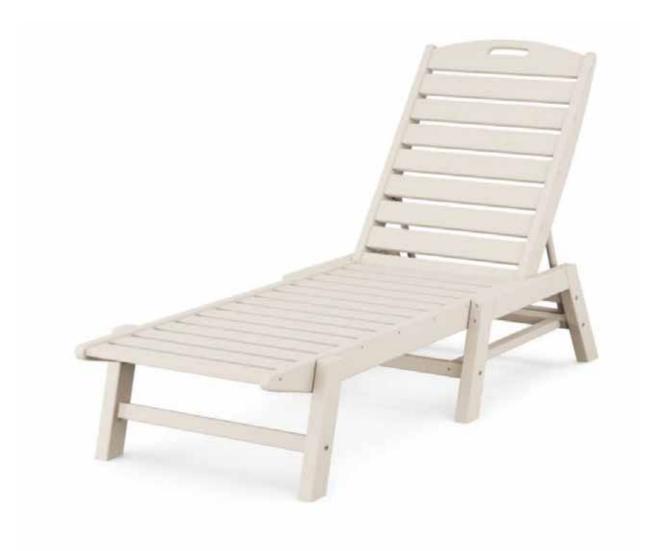

Resort

**REALMANAGE FAMILY OF BRANDS | EVERGREEN LIFESTYLES MANAGEMENT** Community Association Onsite Address: 5200 Solterra Blvd. Davenport, FL 33837

## EXHIBIT 15

# Revised: items added and all dimensions and weights listed

## Solterra Resort- Pool Deck & Cabanas

Polywood Outdoor Furniture-

Maintenance Free

Free Shipping

15% off listed prices for total orders of \$25,000.00 or more

Payment due at the time of placing order

1. Nautical Chaise Lounge Chair-Overall Dimensions: 27" x 39" x 78.5" (WxHxD)- Weight-50 Pounds

With an adjustable backrest and easy-to-carry handle, the Nautical Chaise lets you find leisure anytime, anywhere, in any way. Efficient and ever so stylish, you can stack multiple seats to free up space or for easy storage during the off-season



Grey- \$299.00



Sand- \$329.00

- 1. Custom Sized Cushion
- Quick-drying, durable cushion covered in all-weather performance fabric that resists moisture, salt, sun, mold, and mildew
- Easily attaches to furniture with sewn-on fabric ties
- Cleans easily with soap and water



Solid colors- \$99.00



Prints- \$119.00



1. Nautical 21" x 18" Side Table- Overall Dimensions: 21" x 15.25" x 18" (WxHxD)-Weight- 17 pounds



Grey- \$169.99



Sand- \$189.00



- 1. Nautical Folding Chair 5-Piece Round Dining Set
- Includes (4) Nautical Highback Chairs and (1) Round 48" Dining Table
- Table outfitted with 1.625" center hole for standard umbrella (sold separately); hole cover included
- Dining chairs fold flat for easy transportation and storage
- Chairs also feature adjustable back has three positions for gr