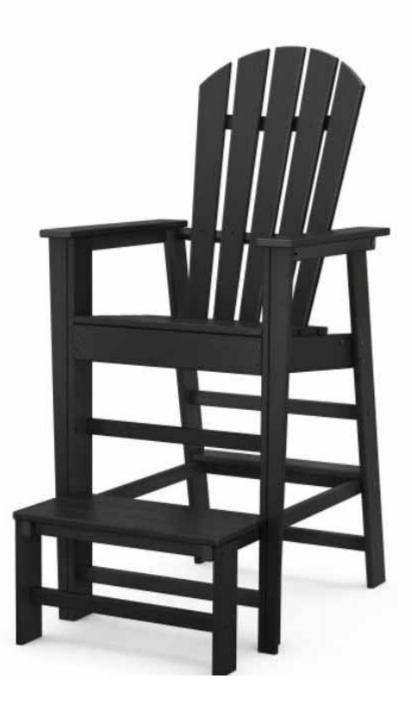

07, Sunrise, FL 33351 Ph (954) 748-6050 Fax (877) 866-9425 info@aaplaygrounds.com









#### SUPERIOR Slide - Spiral - Open - 31/2" Adventure Series • Model TAD00292XX



(14)

(8)

16







RECREATIONAL PRODUCTS bia Dr • Carrollton, GA 30117 • 800-327-8774 • sales@slibrands.cor 1050 Co Playgrounds

INSTALLATION GUIDELINE

#### STEP 3

Insert swaged tube into end of slide support post. Ensure swaged tube fits flush into support post. At 3/4" from edge of support post, drill one (1) 21/64" pilot hole through support post and swaged tube. Secure with one (1) 3/8" x 1-1/4" self-tapping security Torx. See Detail 3-1.



















MODEL NUMBER: TAD00292XX DATE: 08/08/16





MODEL NUMBER: TAD00292XX DATE: 08/08/16 Page 17 of 17



## EXHIBIT 14

Home / South Beach Lifeguard Chair

X



\*

Thank you!

Sincerely,

Kyla Semino | Club Manager, LCAM | Solterra Resort

**REALMANAGE FAMILY OF BRANDS | EVERGREEN LIFESTYLES MANAGEMENT** Community Association Onsite Address: 5200 Solterra Blvd. Davenport, FL 33837

## EXHIBIT 15

# Revised: items added and all dimensions and weights listed

## Solterra Resort- Pool Deck & Cabanas

Polywood Outdoor Furniture-

Maintenance Free

Free Shipping

15% off listed prices for total orders of \$25,000.00 or more

Payment due at the time of placing order

1. Nautical Chaise Lounge Chair-Overall Dimensions: 27" x 39" x 78.5" (WxHxD)- Weight-50 Pounds

With an adjustable backrest and easy-to-carry handle, the Nautical Chaise lets you find leisure anytime, anywhere, in any way. Efficient and ever so stylish, you can stack multiple seats to f