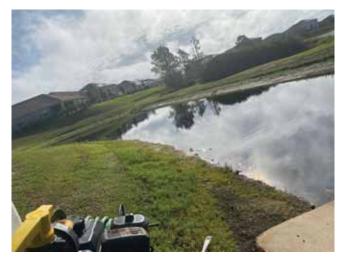

| ×N/A                   | Subsurfac | e Filamentous | Surface Filamentous |
|            |                        | Plankton  | ic            | Cyanobacteria       |
| GRASSES:   | N/A                    | Minimal   | imesModerate  | Substantial         |
| NUISANCE   | SPECIES                | OBSERVE   | <u>D:</u>     |                     |
| ★Torpedo G | rass 🗙 Per             | nnywort   | Babytears     | Chara               |
| Hydrilla   | $\mathbf{X}$ Slender S | Spikerush | Other:        |                     |
|            |                        |           |               |                     |

#### SITE: 9

| Condition: | Excellent | √Great | Good | Poor | Mixed Condition | ✓Improving |
|------------|-----------|--------|------|------|-----------------|------------|





#### Comments:

Water level in pond is low. The exposed bank is allowing for the growth of Slender Spikerush and will be targeted during future visits. Torpedo grass was also observed in minor amounts, and submersed vegetation is present throughout. Technician will continue to monitor and treat this pond accordingly.

| WATER:     | $\mathbf{X}$ Clear | Turbid       | Tannic        |                     |
|------------|--------------------|--------------|---------------|---------------------|
| ALGAE:     | N/A                | 🗙 Subsurfac  | e Filamentous | Surface Filamentous |
|            |                    | Planktoni    | C             | Cyanobacteria       |
| GRASSES:   | N/A                | imesMinimal  | Moderate      | Substantial         |
| NUISANCE   | E SPECIE