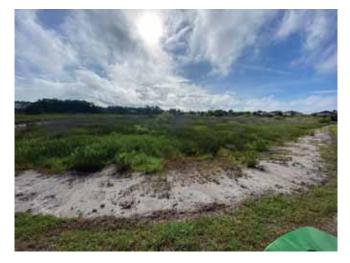

helf is located. This beneficial vegetation appears to be in healthy condition, with only minor amounts of Torpedo Grass intertwined within it.

| WATER:     | ••       | Turbid      | Tannic    | Surface Filamentous |
|------------|----------|-------------|-----------|---------------------|
| ALGAE:     | N/A      | × Subsurfac |           |                     |
|            |          | Planktoni   | C         | Cyanobacteria       |
| GRASSES:   | N/A      | Minimal     | ★Moderate | Substantial         |
| NUISANCE   | SPECIES  | OBSERVE     | D:        |                     |
| ★Torpedo G | rass P   | ennywort    | Babytears | Chara               |
| Hydrilla   | ƘSlender | Spikerush   | Other:    |                     |

#### SITE: 2

Condition:

√Great Good

Excellent

Poor Mixed





#### Comments:

This site contains practically no water currently. Torpedo grass and Slender Spikerush were observed throughout in moderate amounts. Technician is focusing on keeping nuisance vegetation under control and preventing it from expanding. While the water is low they have made sure to maintain a nice buffer around this area.

| WATER:             | 🗙 Clear | Turbid      | Tannic        |                      |
|--------------------|---------|-------------|---------------|----------------------|
| ALGAE:             | ×N/A    | Subsurface  | e Filamentous | Surface Filamentous  |
|                    |         | Planktonic  | -             | Cyanobacteria        |
| GRASSES:           | N/A     | Minimal     | Moderate      | igstackipSubstantial |
| NUISANCE           | SPEC