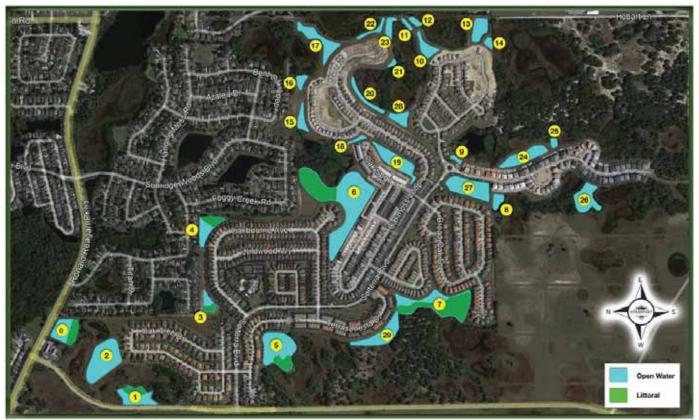

S, LLC. | RON SILVEIRA<br>NAME | 2/22/2023<br>DATE |
|---------------|--------------------------|----------------------|-------------------|
| Proposal Acce | eptance                  |                      |                   |

THE ABOVE PRICES, SPECIFICATIONS AND CONDITIONS ARE HEREBY ACCEPTED. ONSIGHT INDUSTRIES, LLC IS AUTHORIZED TO PROCEED WITH THE PROJECT AS STATED. PAYMENT WILL BE MADE AS OUTLINED ABOVE.



SIGNATURE

NAME

DATE

900 CENTRAL PARK DR., SANFORD, FL 32771-6634 P: 407.830.8861 • F: 407.830.5569

# **EXHIBIT 8**





## Solterra Resort CDD Aquatics

Inspection Date:

5/24/2023 11:25 AM

Prepared by:

Lee Smith

Account Manager

#### STEADFAST OFFICE: WWW.STEADFASTENV.COM 813-836-7940

### MAINTENANCE AREA



## SOLTERRA RESORT CDD

Solterra Blvd, Davenport

Gate Code:



#### SITE: 0

Condition:

√Great Good

Excellent

Poor Mixed Condition

ondition 🗸 Improving





#### Comments:

No major algae growth observed in pond. Main nuisance vegetation observed was Torpedo Grass, Slender Spikerush, and Pennywort along the shoreline and within the water. Some of these grasses are decaying from previous treatment. Technician will make these grasses their main focus going forward.

| WATER:     | 🗙 Clear   | Turbid    | Tannic             |                     |
|------------|-----------|-----------|--------------------|---------------------|
| ALGAE:     | ×N/A      | Subsurfac | e Filamentous      | Surface Filamentous |
|            |           | Plankton  | ic                 | Cyanobacteria       |
| GRASSES:   | N/A       | Minimal   | igstackin Moderate |