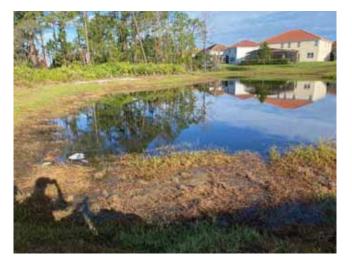

| Planktoni             |                         | Cyanobacteria                |
| GRASSES:         | N/A                  | Minimal               | ★Moderate               | Substantial                  |
| NUISANCE         | SPECIES              | OBSERVE               | <u>D:</u>               |                              |
| ★Torpedo G       | irass 🗙 Pe           | ennywort              | Babytears               | Chara                        |
| Hydrilla         | $\mathbf{X}$ Slender | Spikerush             | Other:                  |                              |
|                  |                      |                       |                         |                              |

✓Improving

#### SITE: 8

Condition:

√Great Good

Excellent

Mixed Condition

Poor





#### Comments:

Water level in pond is low. Shoreline grasses that were previously spreading in to the water are currently dying from previous treatment. With more treatment and some more frequent rain this decaying material should clear up. No major algae growth observed. Minor amounts of debris were picked up during this visit.

| WATER:     | 🗙 Clear                | Turbid    | Tannic        |                     |
|------------|------------------------|-----------|---------------|---------------------|
| ALGAE:     | ×N/A                   | Subsurfac | e Filamentous | Surface Filamentous |
|            |                        | Plankton  | ic            | Cyanobacteria       |
| GRASSES:   | N/A                    | Minimal   | imesModerate  | Substantial         |
| NUISANCE