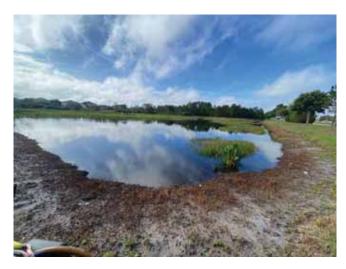

ese grasses their main focus going forward.

| WATER:     | 🗙 Clear   | Turbid    | Tannic             |                     |
|------------|-----------|-----------|--------------------|---------------------|
| ALGAE:     | ×N/A      | Subsurfac | e Filamentous      | Surface Filamentous |
|            |           | Plankton  | ic                 | Cyanobacteria       |
| GRASSES:   | N/A       | Minimal   | igstackin Moderate | Substantial         |
| NUISANCE   | SPECIES   | OBSERVE   | <u>D:</u>          |                     |
| ★Torpedo G | rass 🗙 Pe | nnywort   | Babytears          | Chara               |
| Hydrilla   | ₿         | Spikerush | Other:             |                     |
|            |           |           |                    |                     |

#### SITE: 1





#### Comments:

Water level in pond is low. The exposed bank consists of decaying Slender Spikerush, along with minor amounts of Torpedo Grass. Minor amounts of subsurface algae were observed throughout. Beneficial vegetation dominates one side of the pond where the littoral shelf is located. This beneficial vegetation appears to be in healthy condition, with only minor amounts of Torpedo Grass intertwined within it.

| WATER:     | ••       | Turbid      | Tannic    | Surface Filamentous |
|------------|----------|-------------|-----------|---------------------|
| ALGAE:     | N/A      | × Subsurfac |           |                     |
|            |          | Planktoni   | C         | Cyanobacteria       |
| GRASSES:   | N/A      | Minimal     | ★Moderate | Substantial         |
| NUIS