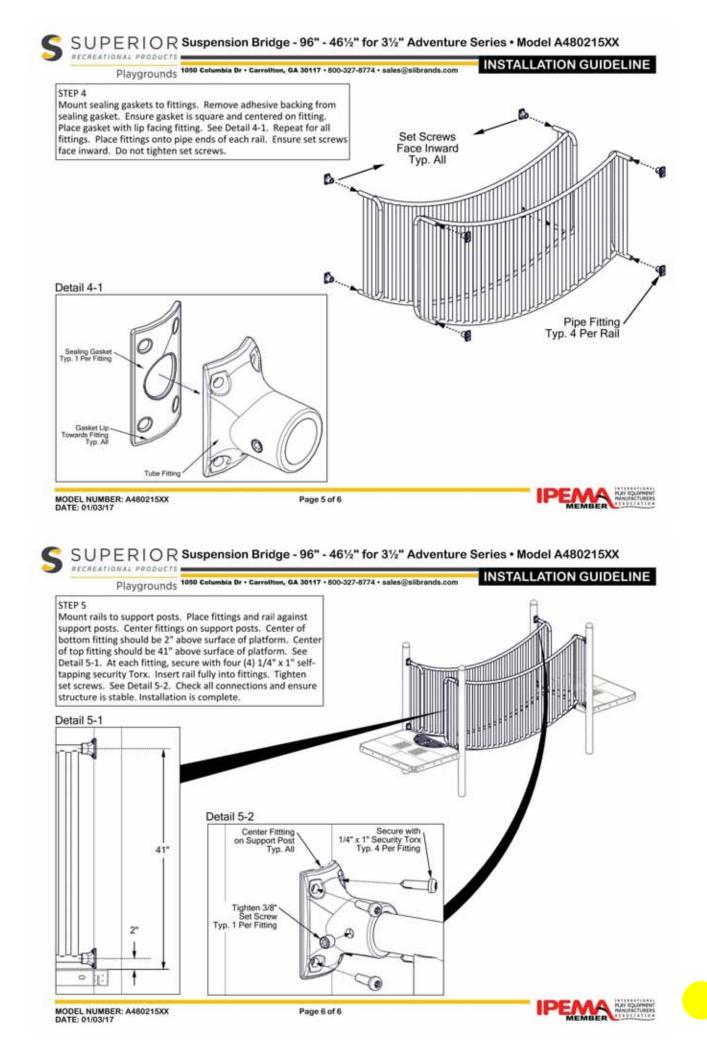

OT INCLUDE, NOR ARE WE RESPONSIBLE FOR, TIME IN TRANSIT.

TO ACCEPT THIS QUOTATION, PLEASE SIGN, DATE AND RETURN WITH ANY OTHER MATERIALS REQUIRED. ONCE SIGNED AND ACCEPTED BY SELLER, ANY CHANGES MUST BE SUBMITTED IN WRITING AND APPROVED BY THE SELLER. NO GOODS MAY BE RETURNED WITHOUT THE PRIOR WRITTEN CONSENT OF THE SELLER.

ALL EQUIPMENT REMAINS THE PROPERTY OF A & A PLAYGROUND SERVICES, INC. UNTIL THE CONTRACT PRICE IS PAID IN FULL.

BY SIGNING THIS QUOTATION, YOU AGREE TO THE ABOVE TERMS AND WILL PROCESS ACCORDINGLY.

SIGNATURE:

| DATE:/ |  |  |
|--------|--|--|
|--------|--|--|

PRINTED NAME:

THANK YOU FOR THE OPPORTUNITY. PLEASE CALL US IF YOU HAVE ANY QUESTIONS.

4500 North Hiatus Road Suite 207, Sunrise, FL 33351 Ph (954) 748-6050 Fax (877) 866-9425 info@aaplaygrounds.com









#### SUPERIOR Slide - Spiral - Open - 31/2" Adventure Series • Model TAD00292XX



(14)

(8)

16







RECREATIONAL PRODUCTS bia Dr • Carrollton, GA 30117 • 800-327-8774 • sales@slibrands.cor 1050 Co Playgrounds

INSTALLATION GUIDELINE

#### STEP 3

Insert swaged tube into end of slide support post. Ensure swaged tube fits flush into support post. At 3/4" from edge of support post, drill one (1) 21/64" pilot hole through support post and swaged tube. Secure with one (1) 3/8" x 1-1/4" self-tapping security Torx. See Detail 3-1.



















MODEL NUMBER: TAD00292XX DATE: 08/08/16





MODEL NUMBER: TAD00292XX DATE: 08/08/16 Page 17 of 17



## EXHIBIT 14

Home / South Beach Lifeguard Chair

X



\*

Thank you!

Sincerely,

Kyla Semino | Club Manager, LCAM | Solterra Resort

**REALM