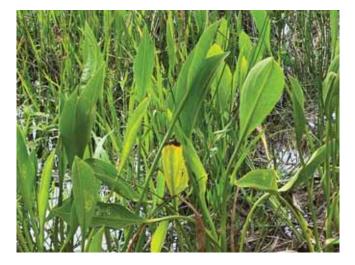

lf is located. This beneficial vegetation appears to be in healthy condition, with only minor amounts of Torpedo Grass intertwined within it.

| WATER:     | ••       | Turbid      | Tannic    | Surface Filamentous |
|------------|----------|-------------|-----------|---------------------|
| ALGAE:     | N/A      | × Subsurfac |           |                     |
|            |          | Planktoni   | C         | Cyanobacteria       |
| GRASSES:   | N/A      | Minimal     | ★Moderate | Substantial         |
| NUISANCE   | SPECIES  | OBSERVE     | D:        |                     |
| ★Torpedo G | rass P   | ennywort    | Babytears | Chara               |
| Hydrilla   | ƘSlender | Spikerush   | Other:    |                     |

#### SITE: 2

Condition:

√Great Good

Excellent

Poor Mixed





#### Comments:

This site contains practically no water currently. Torpedo grass and Slender Spikerush were observed throughout in moderate amounts. Technician is focusing on keeping nuisance vegetation under control and preventing it from expanding. While the water is low they have made sure to maintain a nice buffer around this area.

| WATER:             | 🗙 Clear | Turbid      | Tannic        |                      |
|--------------------|---------|-------------|---------------|----------------------|
| ALGAE:             | ×N/A    | Subsurface  | e Filamentous | Surface Filamentous  |
|                    |         | Planktonic  | -             | Cyanobacteria        |
| GRASSES:           | N/A     | Minimal     | Moderate      | igstackipSubstantial |
| NUISANCE           | SPECIE