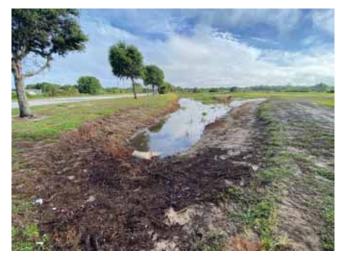

these grasses their main focus going forward.

| WATER:     | 🗙 Clear   | Turbid    | Tannic             |                     |
|------------|-----------|-----------|--------------------|---------------------|
| ALGAE:     | ×N/A      | Subsurfac | e Filamentous      | Surface Filamentous |
|            |           | Plankton  | ic                 | Cyanobacteria       |
| GRASSES:   | N/A       | Minimal   | igstackin Moderate | Substantial         |
| NUISANCE   | SPECIES   | OBSERVE   | <u>D:</u>          |                     |
| ★Torpedo G | rass 🗙 Pe | nnywort   | Babytears          | Chara               |
| Hydrilla   | ₿         | Spikerush | Other:             |                     |
|            |           |           |                    |                     |

#### SITE: 1





#### Comments:

Water level in pond is low. The exposed bank consists of decaying Slender Spikerush, along with minor amounts of Torpedo Grass. Minor amounts of subsurface algae were observed throughout. Beneficial vegetation dominates one side of the pond where the littoral shelf is located. This beneficial vegetation appears to be in healthy condition, with only minor amounts of Torpedo Grass intertwined within it.

| WATER:     | ••       | Turbid      | Tannic    | Surface Filamentous |
|------------|----------|-------------|-----------|---------------------|
| ALGAE:     | N/A      | × Subsurfac |           |                     |
|            |          | Planktoni   | C         | Cyanobacteria       |
| GRASSES:   | N/A      | Minimal     | ★Moderate | Substantial         |
| NU