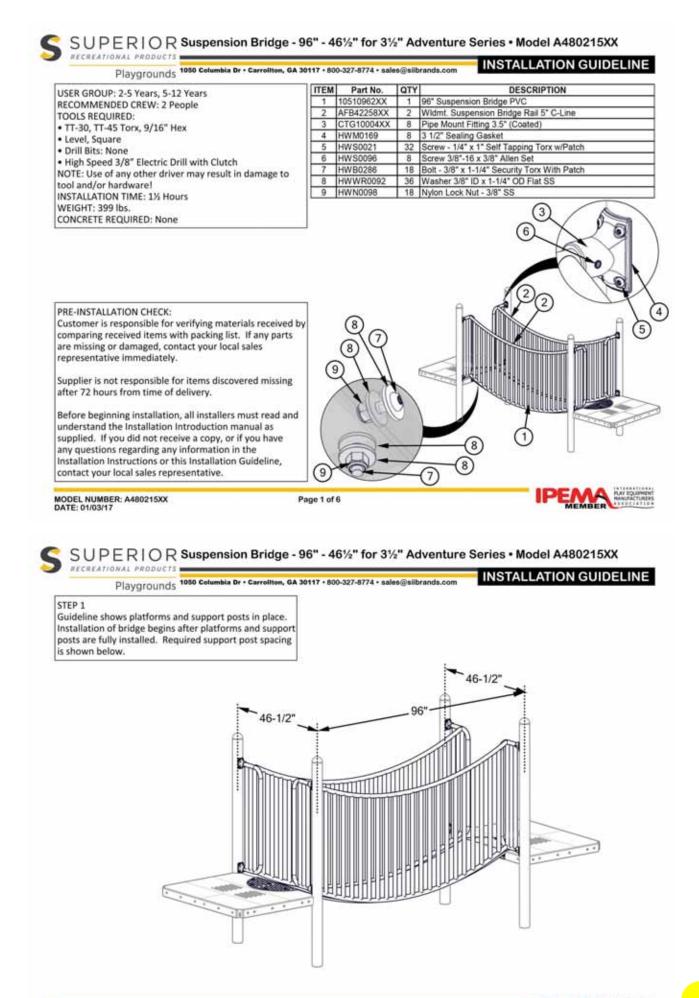

DOES NOT INCLUDE, NOR ARE WE RESPONSIBLE FOR, TIME IN TRANSIT.

TO ACCEPT THIS QUOTATION, PLEASE SIGN, DATE AND RETURN WITH ANY OTHER MATERIALS REQUIRED. ONCE SIGNED AND ACCEPTED BY SELLER, ANY CHANGES MUST BE SUBMITTED IN WRITING AND APPROVED BY THE SELLER. NO GOODS MAY BE RETURNED WITHOUT THE PRIOR WRITTEN CONSENT OF THE SELLER.

ALL EQUIPMENT REMAINS THE PROPERTY OF A & A PLAYGROUND SERVICES, INC. UNTIL THE CONTRACT PRICE IS PAID IN FULL.

BY SIGNING THIS QUOTATION, YOU AGREE TO THE ABOVE TERMS AND WILL PROCESS ACCORDINGLY.

SIGNATURE:

| DATE:/ |  |  |
|--------|--|--|
|--------|--|--|

PRINTED NAME:

THANK YOU FOR THE OPPORTUNITY. PLEASE CALL US IF YOU HAVE ANY QUESTIONS.

4500 North Hiatus Road Suite 207, Sunrise, FL 33351 Ph (954) 748-6050 Fax (877) 866-9425 info@aaplaygrounds.com









#### SUPERIOR Slide - Spiral - Open - 31/2" Adventure Series • Model TAD00292XX



(14)

(8)

16







RECREATIONAL PRODUCTS bia Dr • Carrollton, GA 30117 • 800-327-8774 • sales@slibrands.cor 1050 Co Playgrounds

INSTALLATION GUIDELINE

#### STEP 3

Insert swaged tube into end of slide support post. Ensure swaged tube fits flush into support post. At 3/4" from edge of support post, drill one (1) 21/64" pilot hole through support post and swaged tube. Secure with one (1) 3/8" x 1-1/4" self-tapping security Torx. See Detail 3-1.



















MODEL NUMBER: TAD00292XX DATE: 08/08/16





MODEL NUMBER: TAD00292XX DATE: 08/08/16 Page 17 of 17



## EXHIBIT 14

Home / South Beach Lifeguard Chair

X



\*

Thank you!

Sincerely,

Kyla Semino | Club Manager, LCAM | Solterra Resort

*