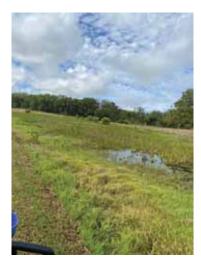

ATER:     | 🗙 Clear    | Turbid         | Tannic        |                     |
| ALGAE:     | N/A        | imes Subsurfac | e Filamentous | Surface Filamentous |
|            |            | Planktoni      | c             | Cyanobacteria       |
| GRASSES:   | N/A        | imes Minimal   | Moderate      | Substantial         |
| NUISANCE   | E SPECIE   | S OBSERVE      | D:            |                     |
| ×Torpedo ( | arass      | Pennywort      | Babytears     | Chara               |
| Hydrilla   | imesSlende | er Spikerush   | Other:        |                     |
|            |            |                |               |                     |

#### SITE: 7

| Con | dit | ion | • |
|-----|-----|-----|---|
|     |     |     |   |

Excellent Great

Poor

Mixed Condition /Improving





#### Comments:

This pond contains a large swathe of nuisance grasses around the perimeter, many of which appear to be in a state of decay from previous treatment. Algae was also observed in this pond in minor amounts. Technician will continue to treat accordingly until we get this site to an acceptable state.

| WATER:<br>ALGAE: |                      | Turbid<br>X Subsurfac | Tannic<br>e Filamentous | <b>X</b> Surface Filamentous |
|------------------|----------------------|-----------------------|-------------------------|------------------------------|
|                  |                      | Planktoni             |                         | Cyanobacteria                |
| GRASSES:         | N/A                  | Minimal               | ★Moderate               | Substantial