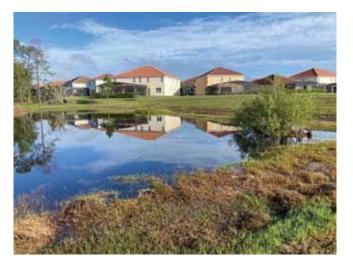

| Planktoni             |                         | Cyanobacteria                |
| GRASSES:         | N/A                  | Minimal               | ★Moderate               | Substantial                  |
| NUISANCE         | SPECIES              | OBSERVE               | <u>D:</u>               |                              |
| ★Torpedo G       | irass 🗙 Pe           | ennywort              | Babytears               | Chara                        |
| Hydrilla         | $\mathbf{X}$ Slender | Spikerush             | Other:                  |                              |
|                  |                      |                       |                         |                              |

✓Improving

#### SITE: 8

Condition:

√Great Good

Excellent

Mixed Condition

Poor





#### Comments:

Water level in pond is low. Shoreline grasses that were previously spreading in to the water are currently dying from previous treatment. With more treatment and some more frequent rain this decaying material should clear up. No major algae growth observed. Minor amounts of debris were picked up during this visit.

| WATER:     | 🗙 Clear                | Turbid    | Tannic        |                     |
|------------|------------------------|-----------|---------------|---------------------|
| ALGAE:     | ×N/A                   | Subsurfac | e Filamentous | Surface Filamentous |
|            |                        | Plankton  | ic            | Cyanobacteria       |
| GRASSES:   | N/A                    | Minimal   | imesModerate  | Substantial         |
| NUISANCE   |